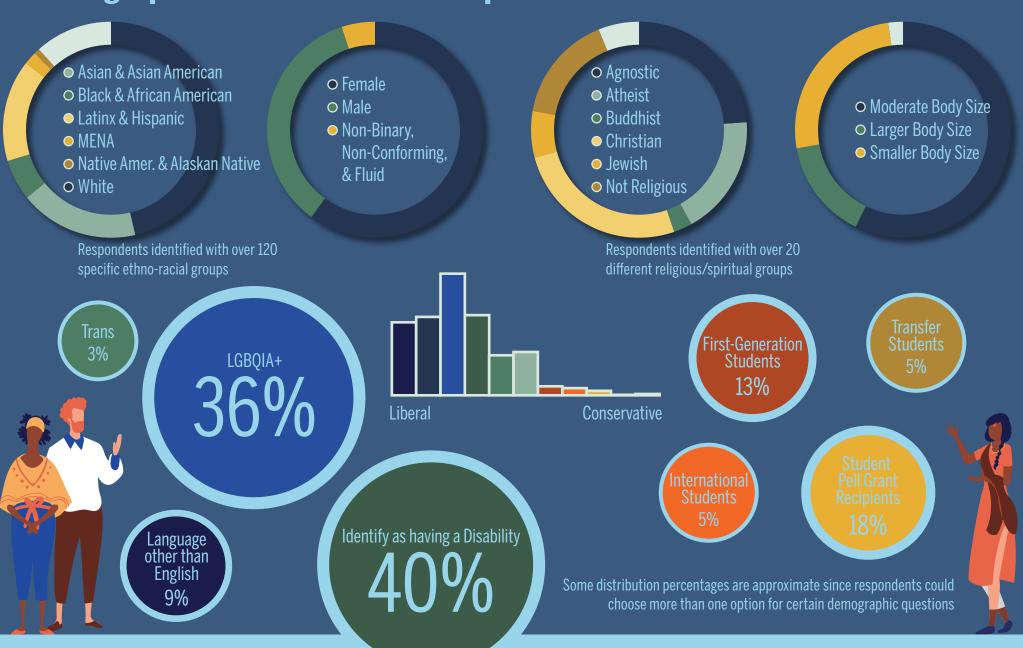

## **Demographic Distributions of Respondents**

- Spring 2022: we are processing the data and preparing a top-line overview of the results to share with leaders in each operational division at Oxy
- Summer 2022: we will create detailed data packets, disaggregated across a variety of demographic groups, which we will share with various committees and departments across campus, including the Council on Equity & Justice and the Integrated Strategic Planning Working Groups