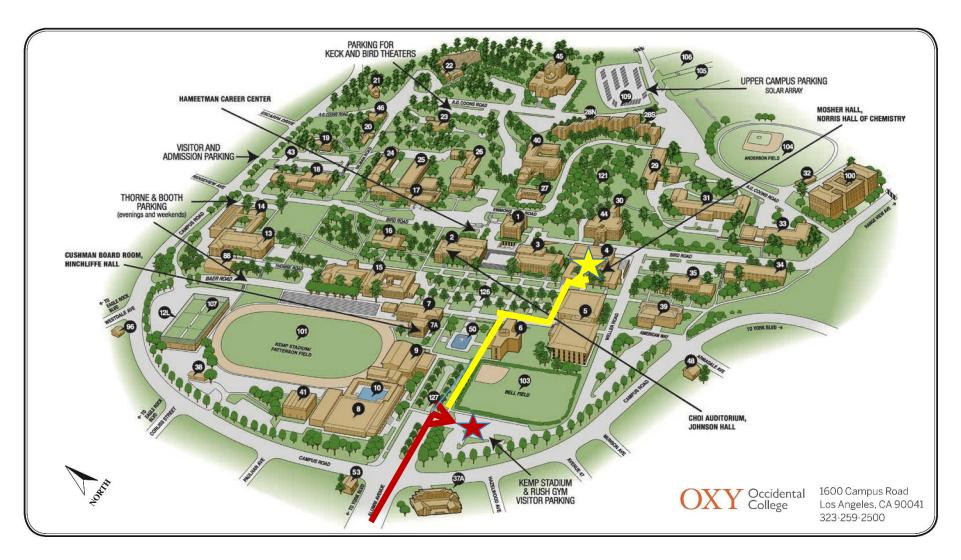

## Parking Instructions:

Parking lot marked with red star. Please park in the Visitors Spaces of the Kemp Stadium/Rush Gym Parking Lot noted on the attached campus map. The main entrance of the campus, and the closest entrance to this parking lot, is at the intersection of Campus Rd. and Alumni Ave. There is also ample street parking along Campus Road.

Directions to Mosher Hall, Norris Hall of Chemistry:

Mosher Hall is marked with a yellow star. Walk up towards the main quad, along the olive tree-lined walkway. You will walk past a large fountain and turn right before you get to the quad and walk along the Academic Commons path until the end, Norris Hall of Chemistry/Mosher Hall will be the large building facing