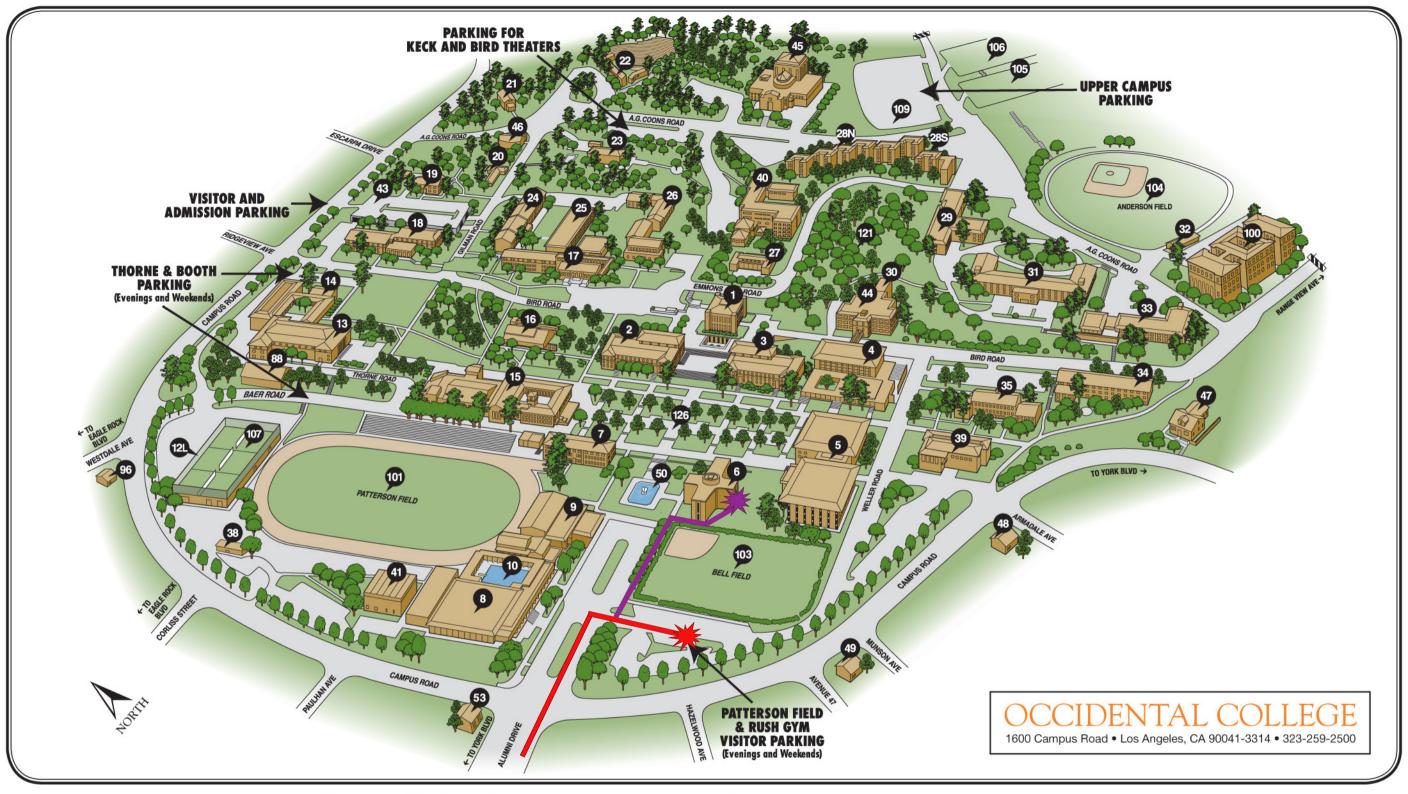

**Parking Intructions:** 

Parking lot is marked with a red star. Please park in the Visitor Spaces of the Kemp Stadium / Rush Gym Parking Lot noted on the attached campus map. The main entrance of the campus, and the closest entrance to this parking lot, is at the intersection of Campus Rd. and Alumni Ave. There is also ample street parking along Campus Road.

Directions to the South Wall of Herrick Chapel (6):

The South Wall of Herrick Chapel is marked with a purple star. Walk up to campus towards the main quad, along the olive tree-lined walkway. At the end of the walkway, turn right at Herrick Chapel (6) and walk behind the West wall. After passing the West Wall, take a sharp left and you should see the projection on the South facing wall of Herrick Chapel.